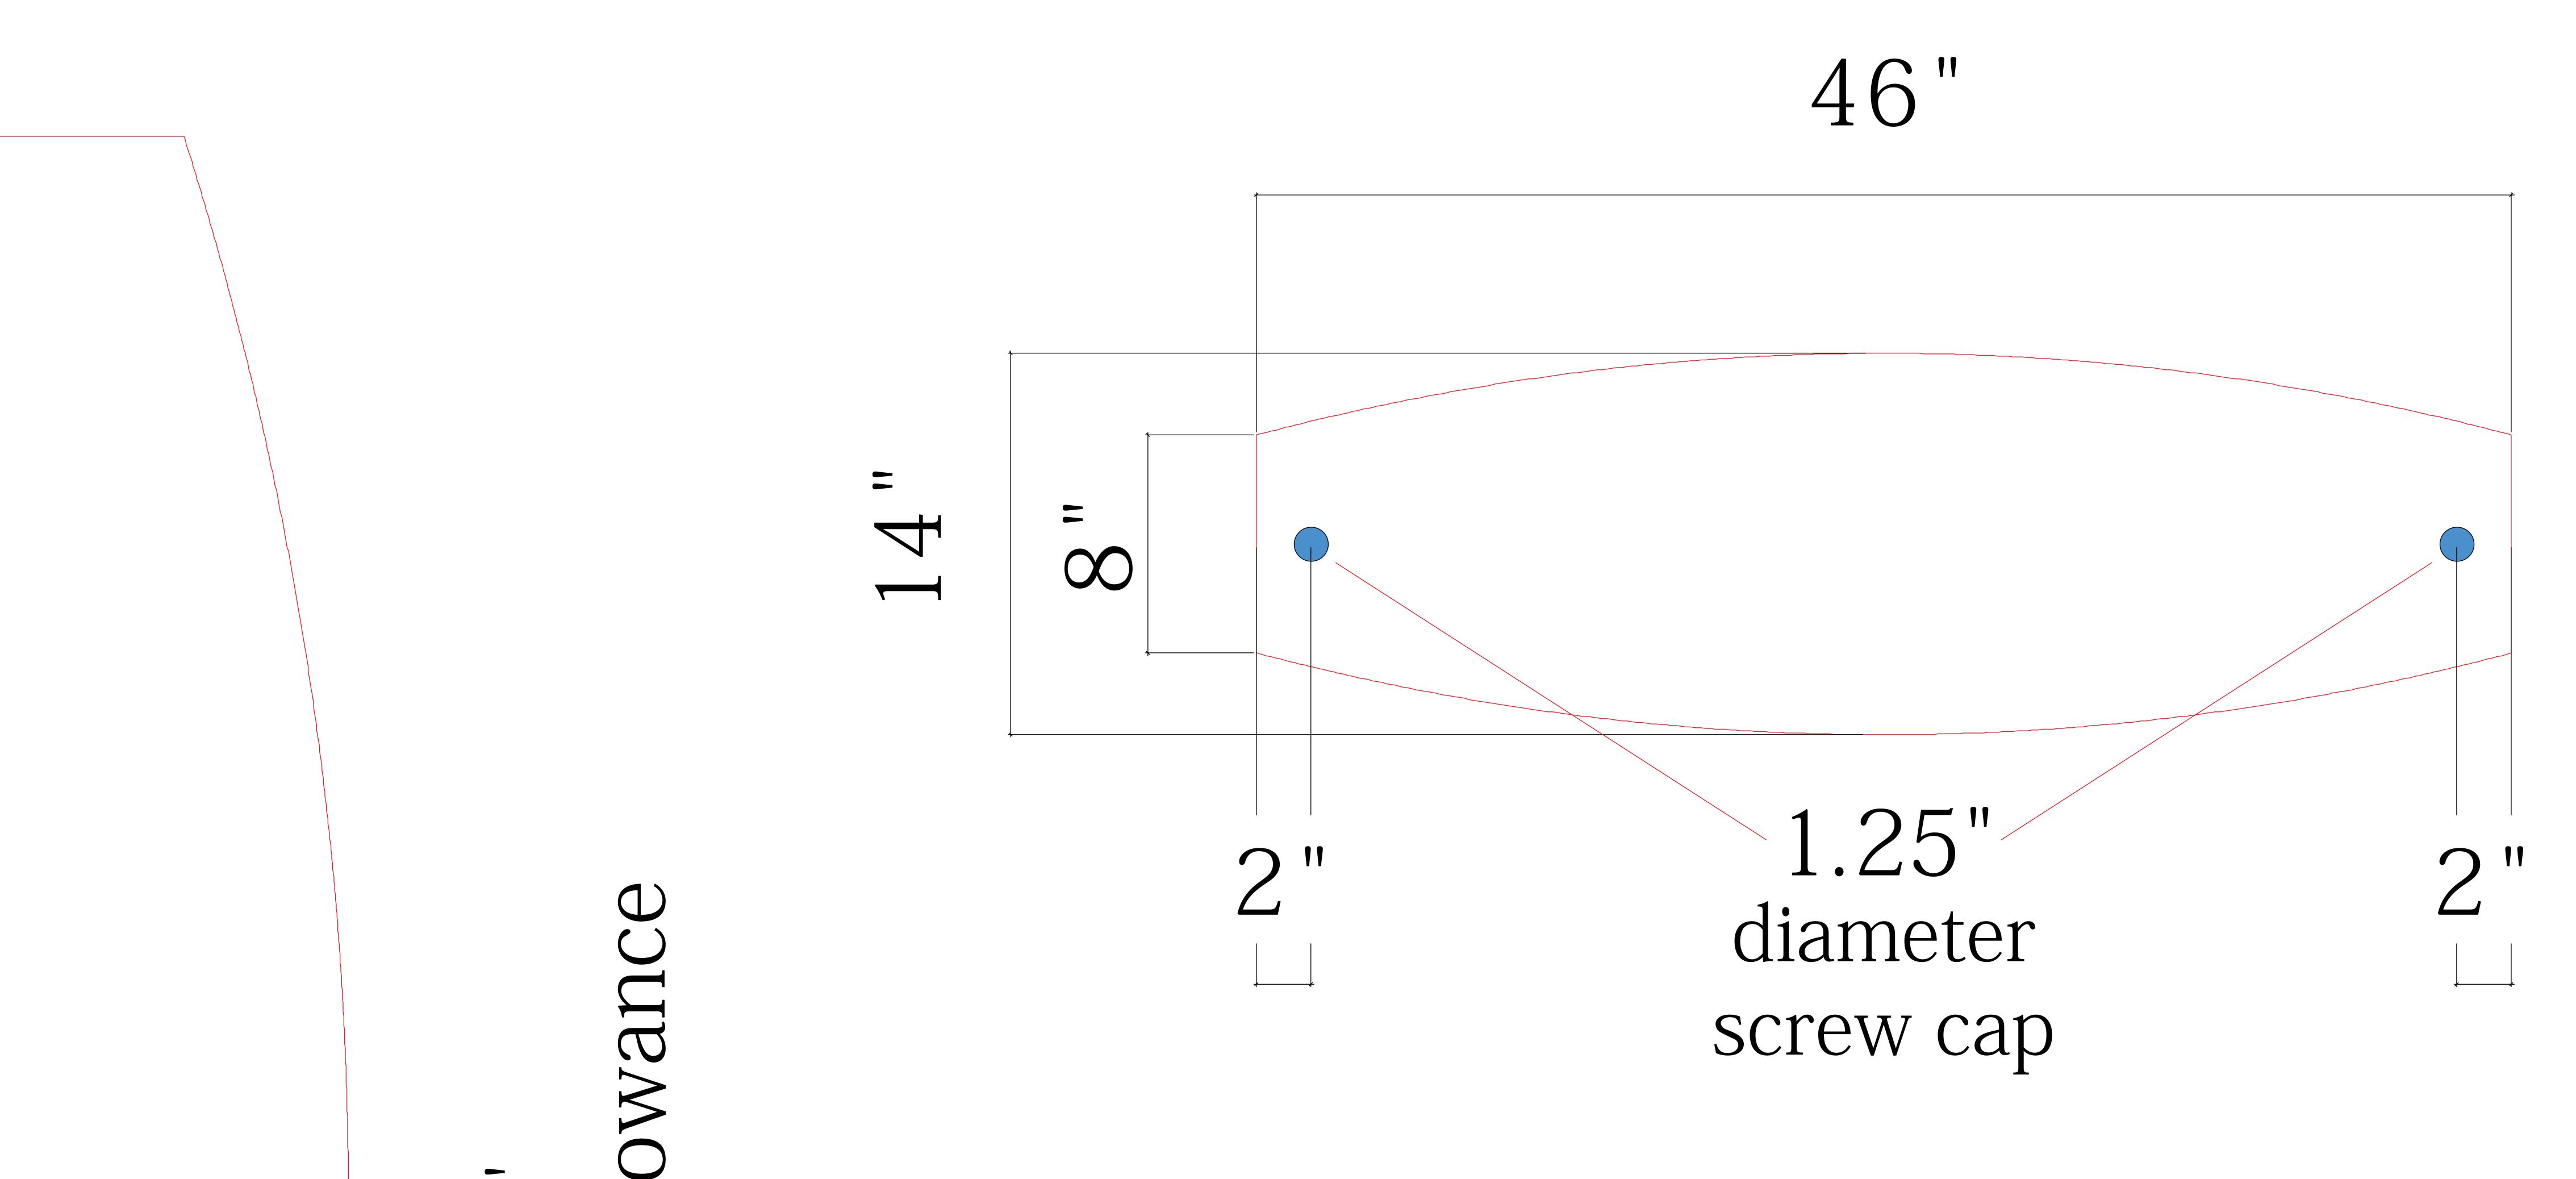

## MAGELLANI DESIGNS

Convex Graphic Wings
1/8" Sintra / Acrylic
Left Side
Qty. 1 Upper, 1 Lower

Direct Print Header Graphic 1/4" Sintra / Acrylic Qty. 1

Product Name: VK-1239

Process: Direct Print

Material: Sintra / Acrylic