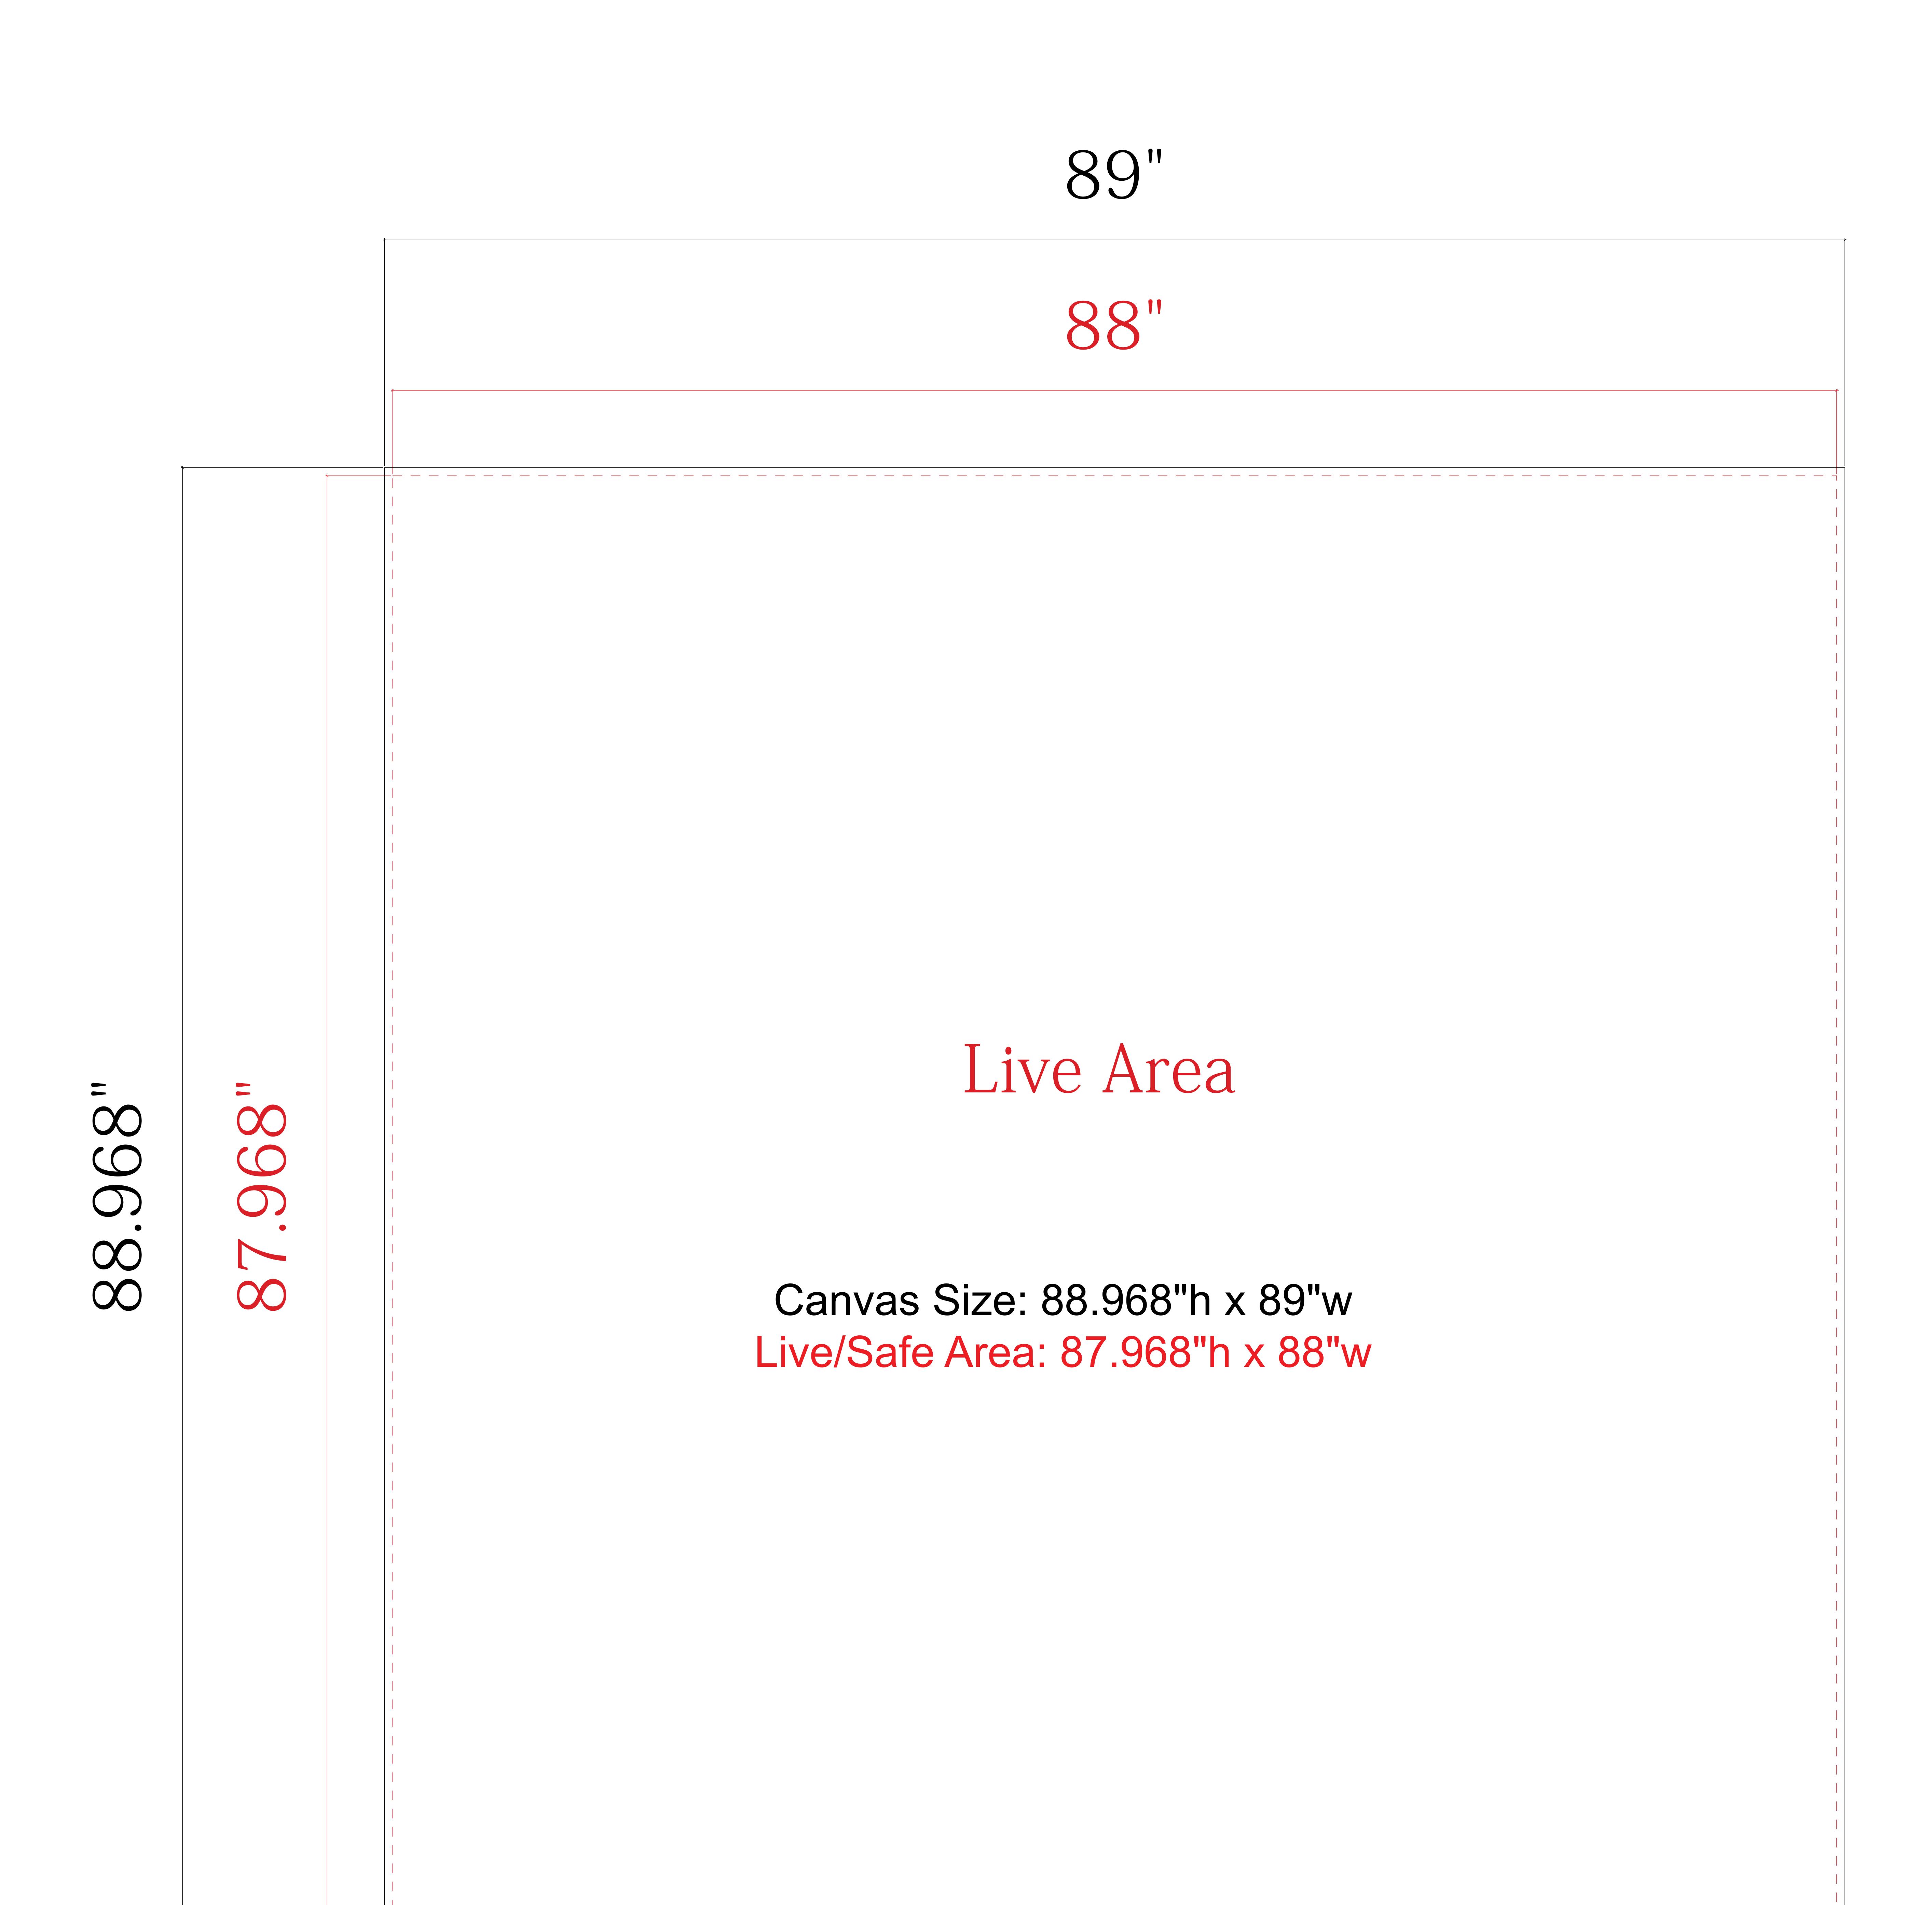

Process: Dye Sublimation

Material: Polyknit 9

Scale: 50%

Effective Date: 10/12/2015 NDW

Main Backwall Graphic
Left Side
Qty. 1
Sew 1/2" Hook Velcro to Face/ Perimeter

Canvas Size: 89.968"h x 89"w Live Area: 87.968"h x 88"w