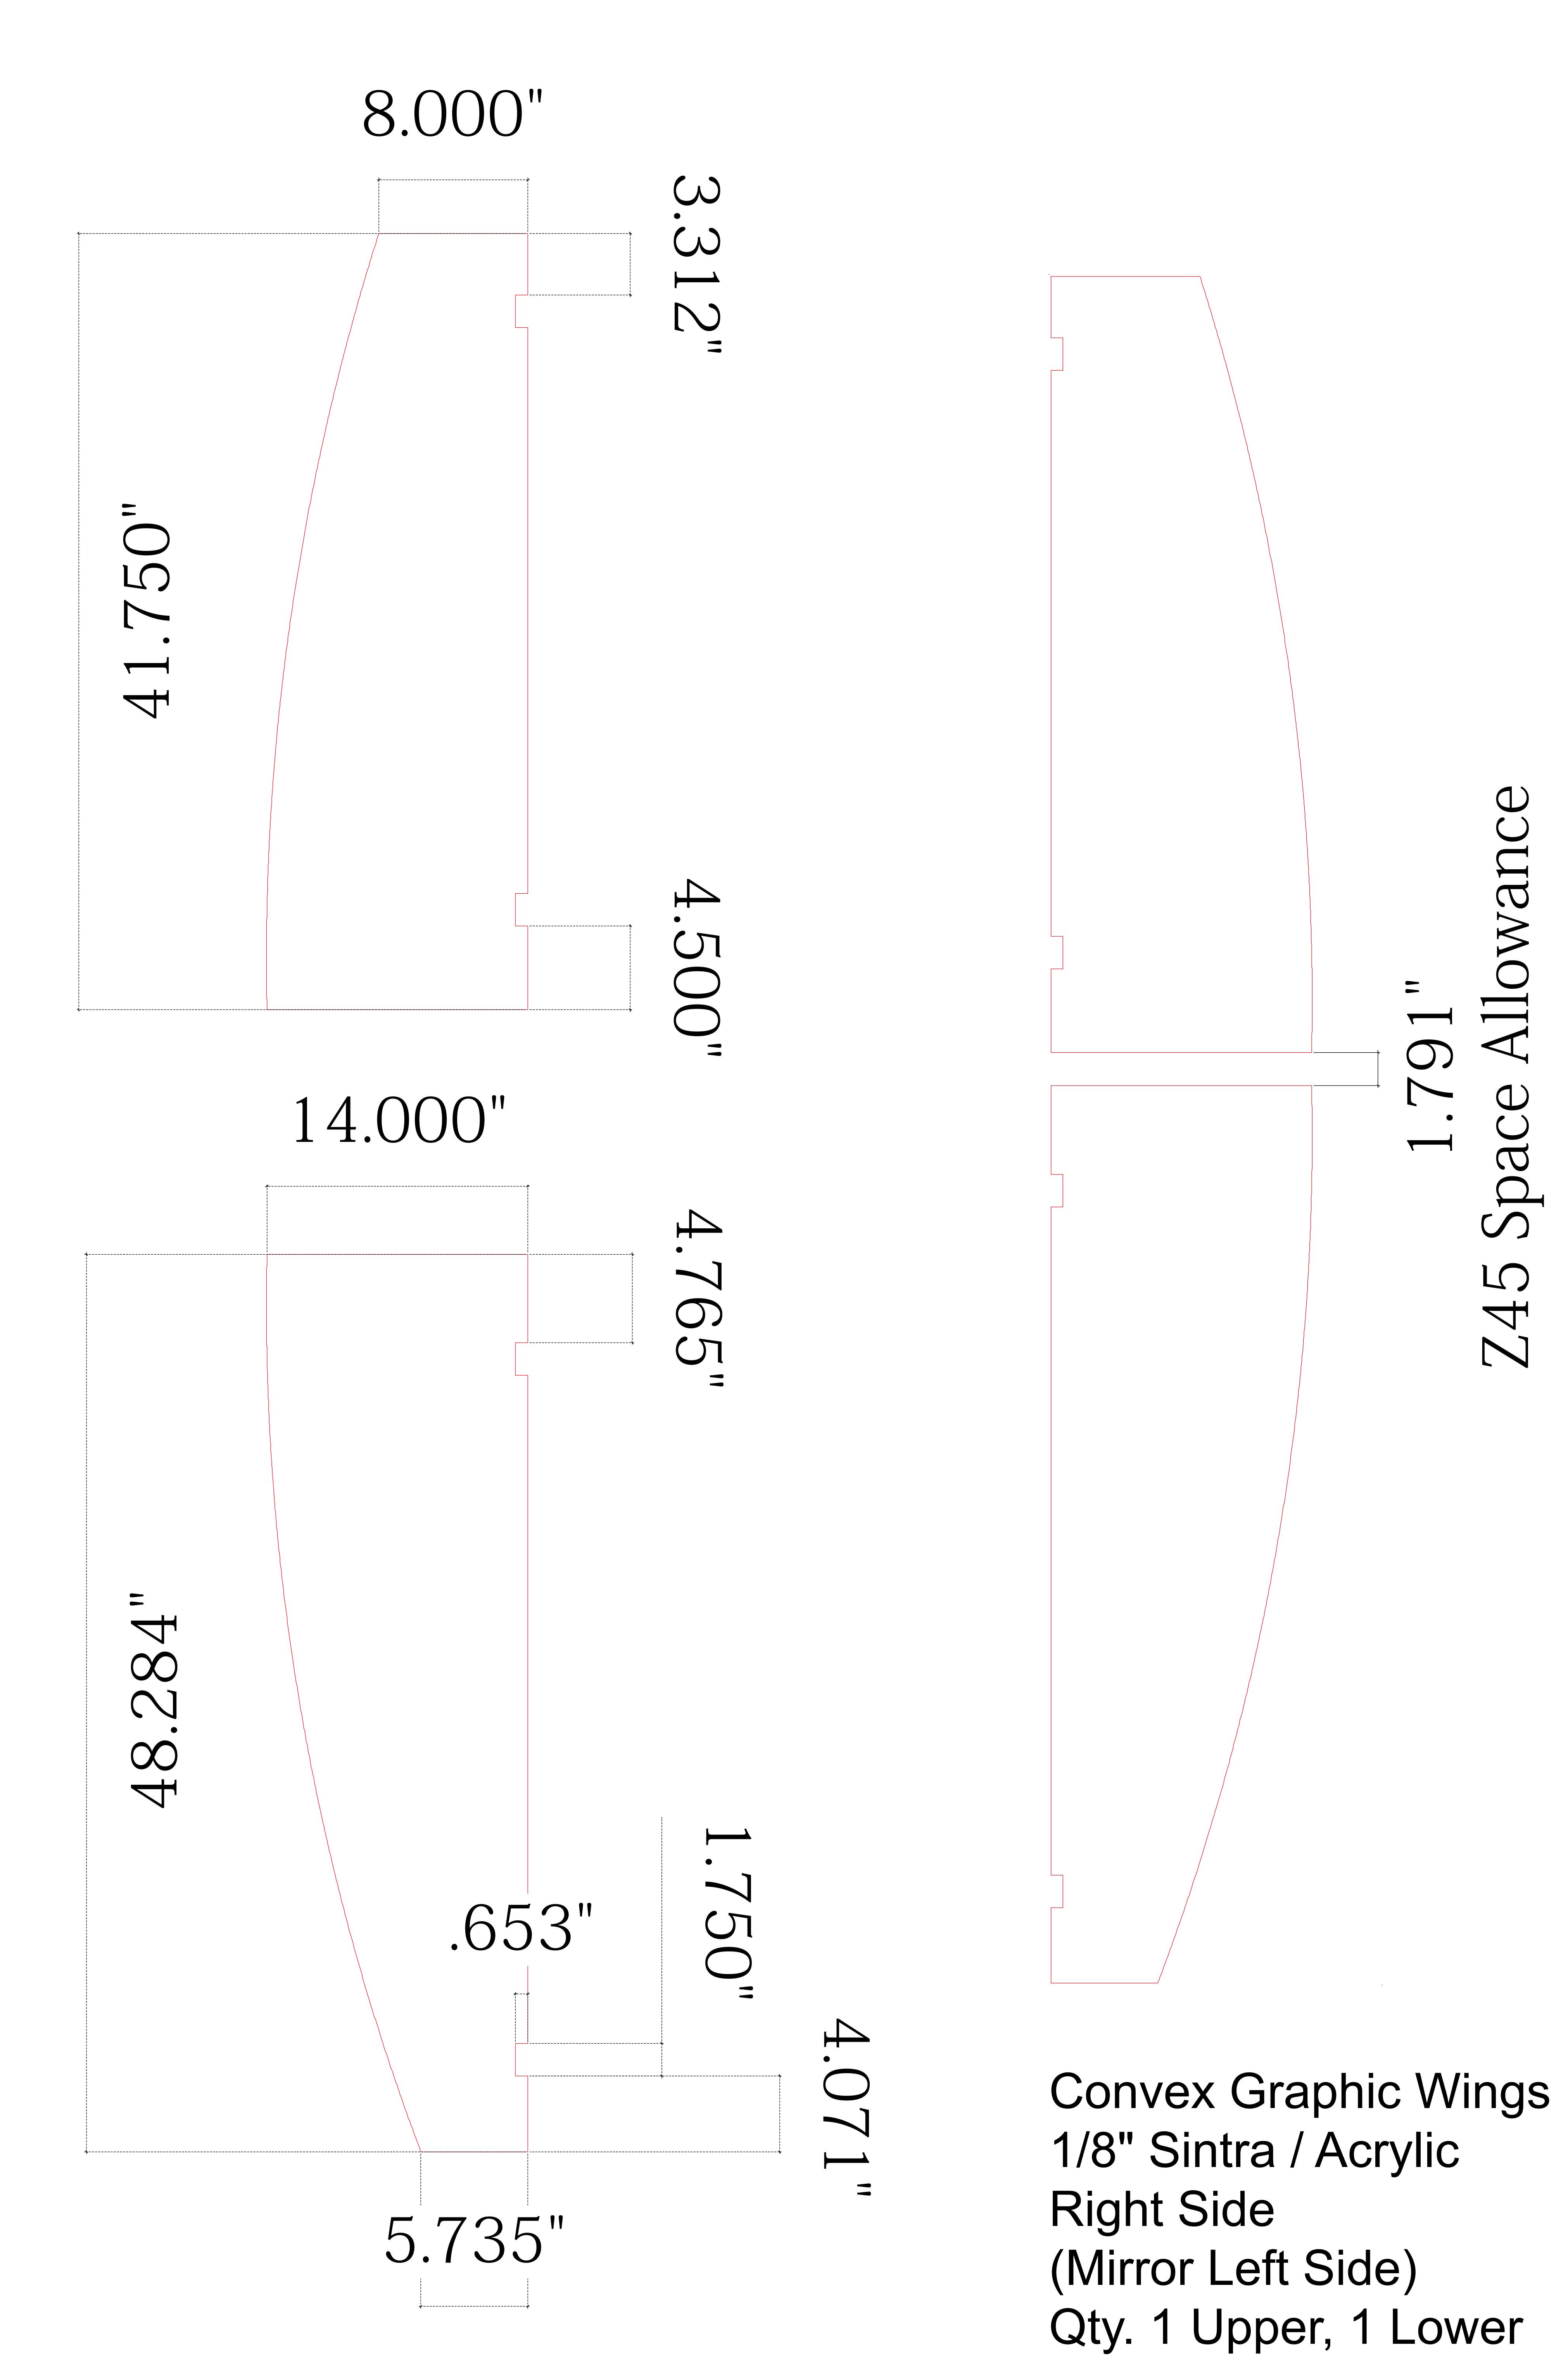

## MAGELLANI DESIGNS

Convex Graphic Wings
1/8" Sintra / Acrylic
Left Side
Qty. 1 Upper, 1 Lower

Direct Print Header Graphic 1/4" Sintra / Acrylic Qty. 1

Product Name: VK-1239

Process: Direct Print

Material: Sintra / Acrylic