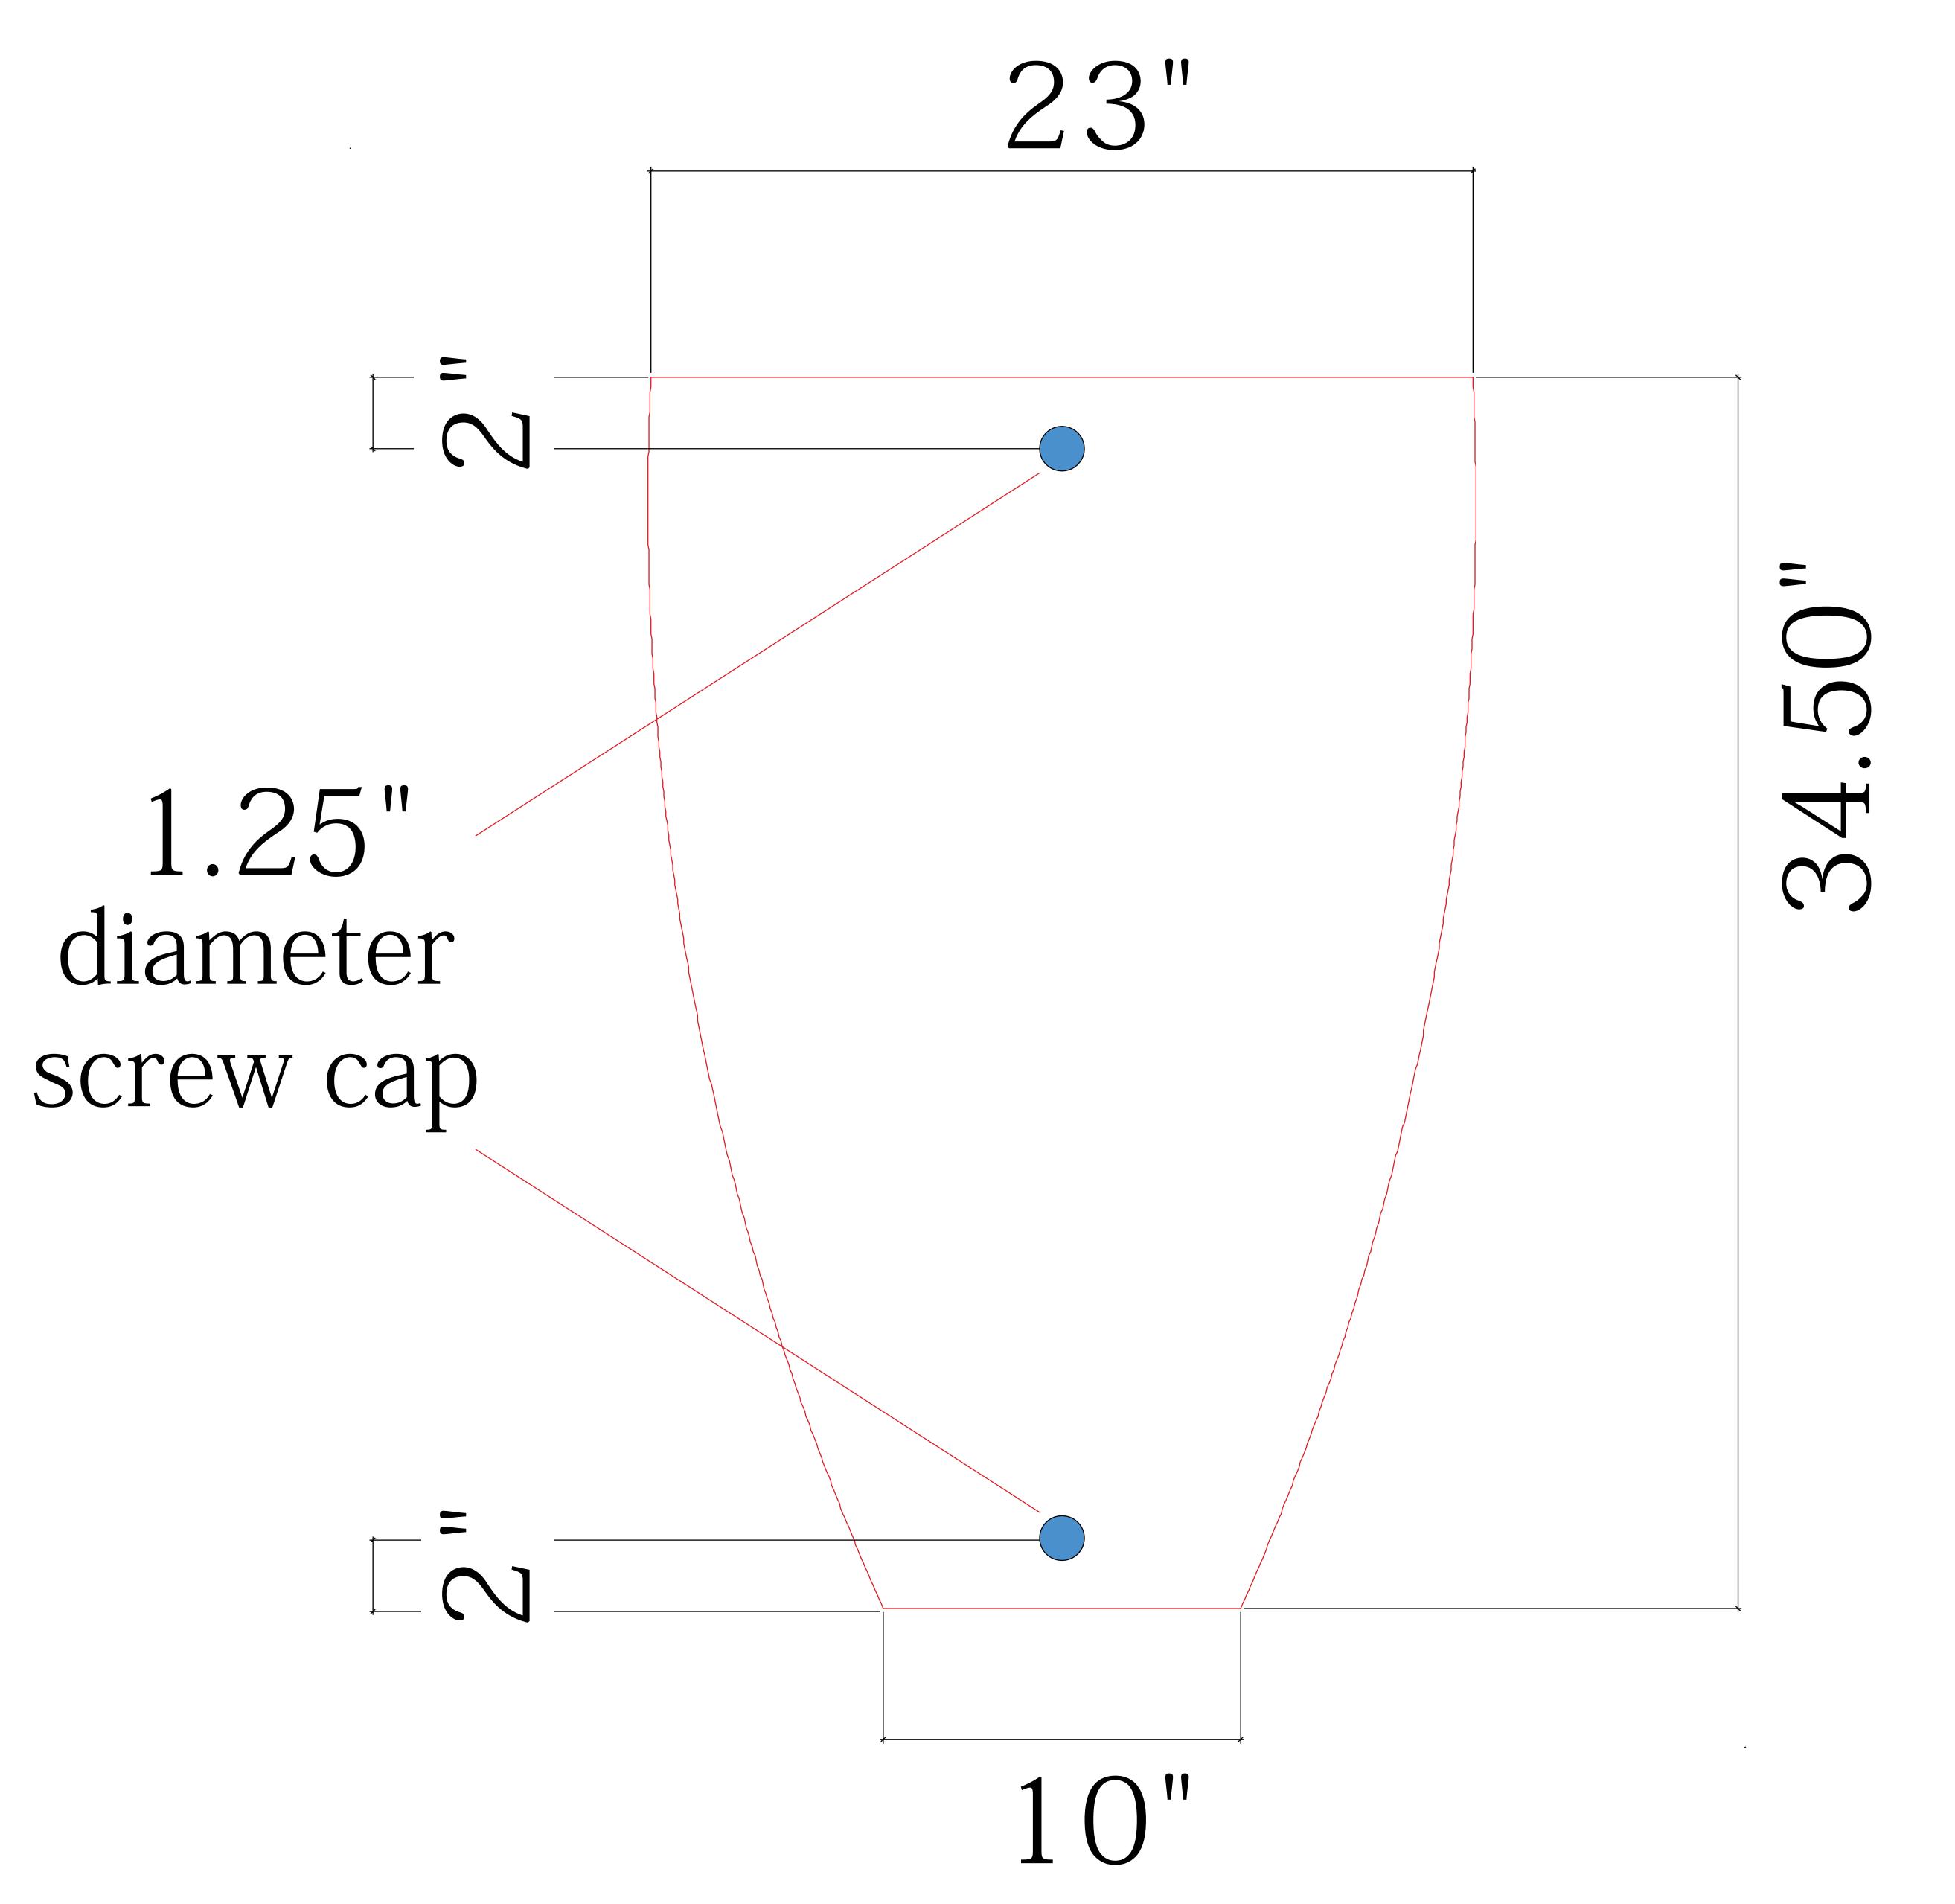

## MAGELLANI DESIGNS

Convex Graphic Wings
1/8" Sintra / Acrylic
Left Side
Qty. 1 Upper, 1 Lower

Direct Print Header Graphic 1/4" Sintra / Acrylic Qty. 1

Product Name: VK-1239

Process: Direct Print

Material: Sintra / Acrylic